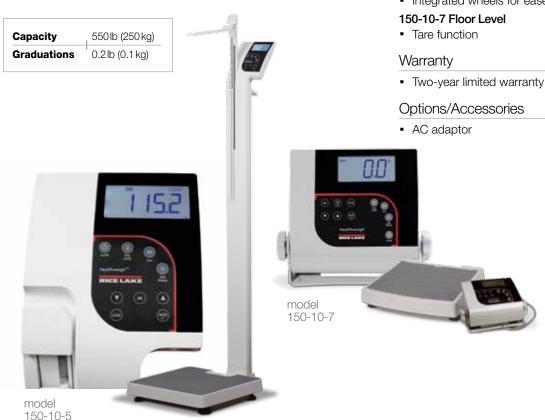

#### Standard Features

- Platform dimensions: 14.5 in W x 14.5 in L x 3 in H
- Motiontrap<sup>™</sup> (movement compensation technology)
- Lb/kg toggle key
- Print key
- Large LCD display
- 6 AA alkaline batteries
- Low-battery indication/automatic power-off
- BMI (body mass index) function
- Hold function
- Unit of measure: Ib only, kg only, lb/kg
- RS-232 or USB output

#### 150-10-5 Eye Level

- Built-in height measuring rod measures from 27.5 in to 82 in x 1/8 in (70 cm to 208 cm x 1 mm)
- Integrated wheels for ease of portability

To be the best by every measure<sup>®</sup>