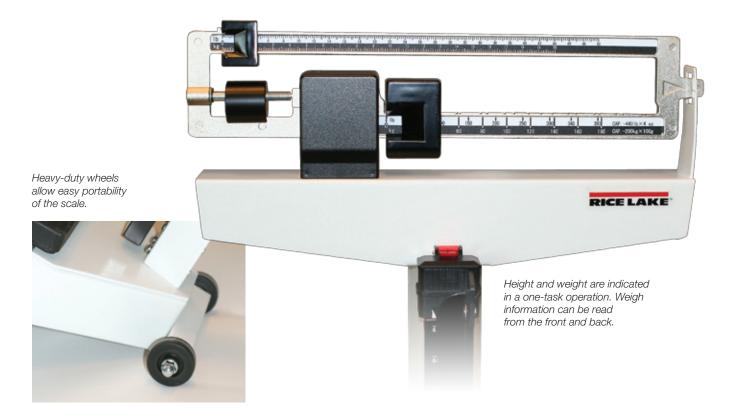

#### **RL-MPS** Standard Features

- Dual-read capacity 440 lb x 0.25 lb (200 kg x 0.1 kg)
- 10.75 in W x 14.75 in L platform
- Retractable aluminum height rod
- Sturdy enameled steel body
- Die-cast beam
- Rugged scale understructure
- Removable slip-resistant base cover
- Easy operation with two sliding weights
- Rear wheels for ease of portability