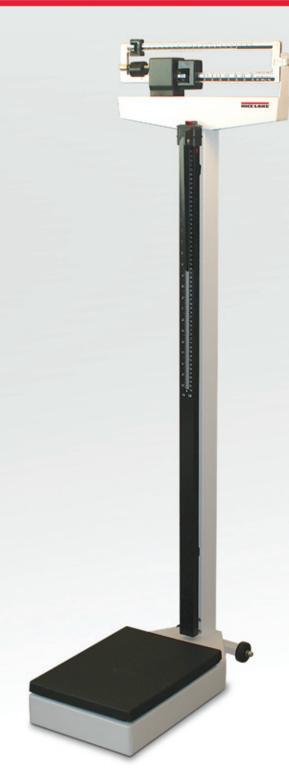

# mechanical physician scale

THE RICE LAKE MECHANICAL Physician Scale features a dual die-cast beam for weighing up to 440 lb (200 kg). The weight can be read from either the front or back. The scale base is designed with a removable slip-resistant base cover for easy cleaning.

The standard height rod measures 24 inches (60 cm) to 84 inches (212 cm). Durable, accurate and easy to operate, move, and store, the Rice Lake Mechanical Physician Scale is ideal for use in clinics and hospitals.

| Capacity    | 440 lb (200 kg)  |
|-------------|------------------|
| Graduations | 0.25 lb (0.1 kg) |