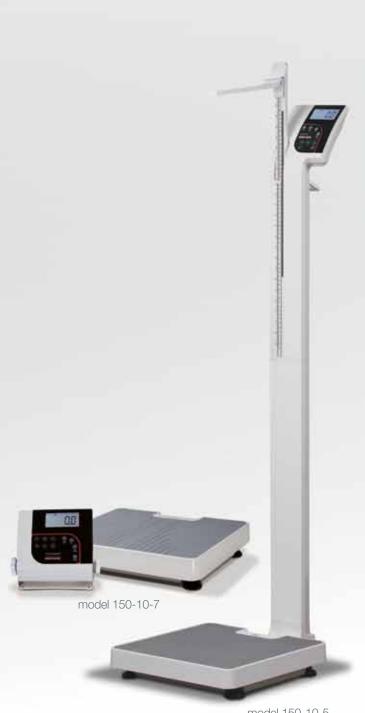

digital physician scales

model 150-10-5

To be the best by every measure" www.ricelake.com/health

## digital physician scales

THE RICE LAKE 150-10 DIGITAL PHYSICIAN scale series is designed for both modern appearance and contemporary function, with fresh, clean lines and forward-thinking features for the medical and fitness environments of today and tomorrow.

The series includes eye-level and floor-level models that contain features that prepare you for the future requirements of electronic medical record keeping by letting you easily transmit scale data to external devices.

Large push-button display lights up for easy viewing and an audible beep sounds at the end of each weigh cycle. Add to that a 550 lb capacity and exclusive Motiontrap™ movement compensation technology, and these Rice Lake models are the most accommodating physician scales on the market.

#### 150-10-5 Eye Level

- Built-in height measuring rod measures from 27.5 in to 82 in x 1/8 in (70 cm to 208 cm x 1 mm)
- Integrated wheels for ease of portability

To be the best by every measure<sup>®</sup>